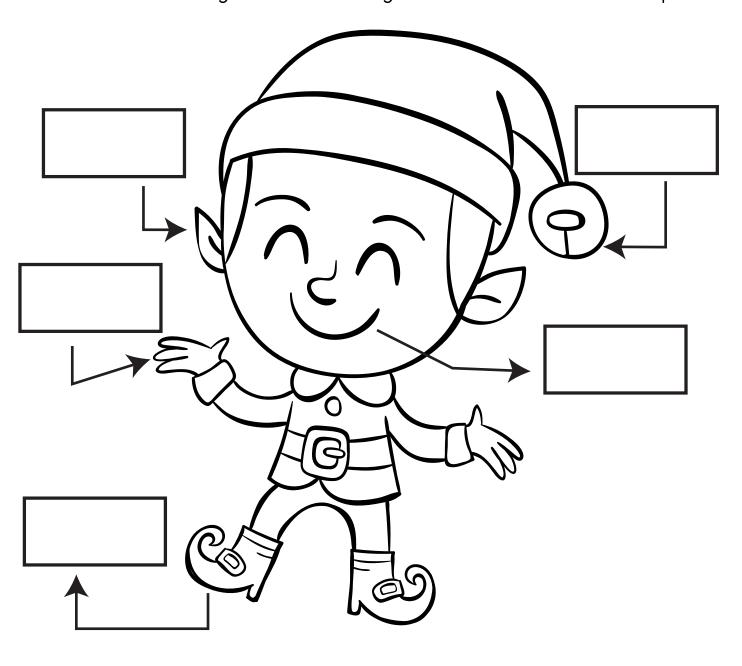

### Label an Elf

Cut out the rectangles below and glue them in the correct spot.

bell hand shoes smile pointy ears