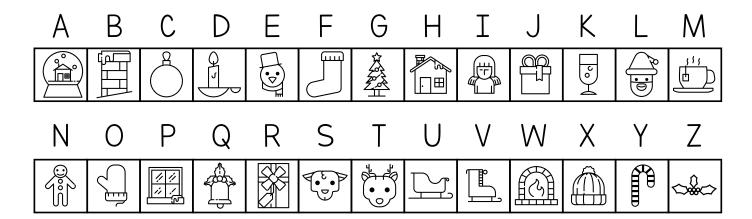

1 |
| #2                                                                                                    |
| #3                                                                                                    |
| I am very excited for your visit and will                                                             |
| leave out some snacks for you and your                                                                |
| reindeer.                                                                                             |
|                                                                                                       |
| Love,                                                                                                 |

# 3700 Message



















#### DECODER KEY:





Make your way through the maze by coloring or dotting all the letter Ee's.



| e            | E | e | e |   |   | 9 | n |
|--------------|---|---|---|---|---|---|---|
| h            | i |   | S | Φ | u | E | Y |
| 0            | R |   | 0 |   | h |   | 4 |
| y            | T | e | e | e | m | H |   |
| W            | q | E | Y | K | t | 1 | f |
| k            |   | е |   | r | K | Z | В |
| $\mathbb{Z}$ | d |   | e | С | E | е | e |



#### HAS BEEN ADOPTED BY



Date of adoption





# Elf on the shelf SALENDAR



|    |    | 2  | 3  | 4  | 5  | 6  |
|----|----|----|----|----|----|----|
| 7  | 8  | q  | ΙΟ |    | 12 | 13 |
| 14 | 15 | 16 | 17 | 18 | 19 | 20 |
| 21 | 22 | 23 | 24 | 25 |    |    |